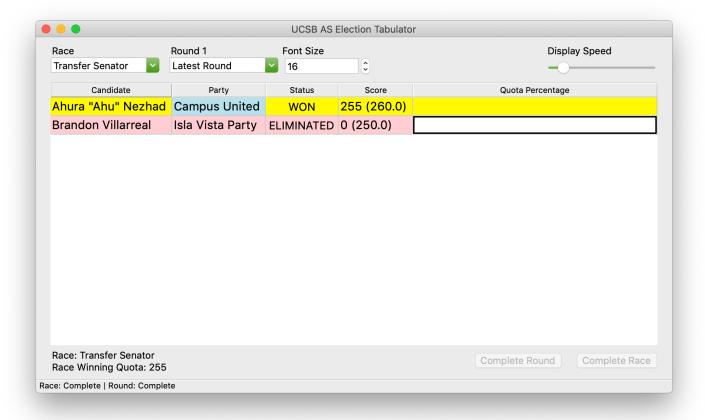

#### **Transfer Senator**

| Ahura "Ahu" Nezhad | 260 | 50.98% |
|--------------------|-----|--------|
| Brandon Villarreal | 250 | 49.02% |
|                    |     |        |
| Total              | 510 |        |