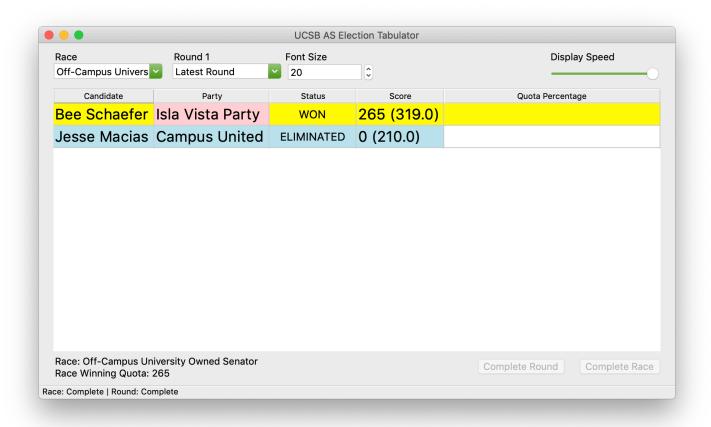

# **Off-Campus University Owned**

| Bee Schaefer | 319 | 60.30% |
|--------------|-----|--------|
| Jesse Macias | 210 | 39.70% |
|              |     |        |
| Total        | 529 |        |