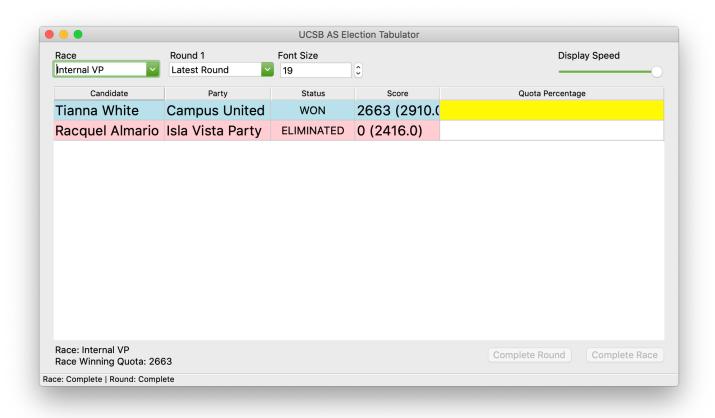

#### **Internal Vice President**

| Racquel Almario | 2416 | 45.36% |
|-----------------|------|--------|
| Tianna White    | 2910 | 54.64% |
|                 |      |        |
| Total           | 5326 |        |