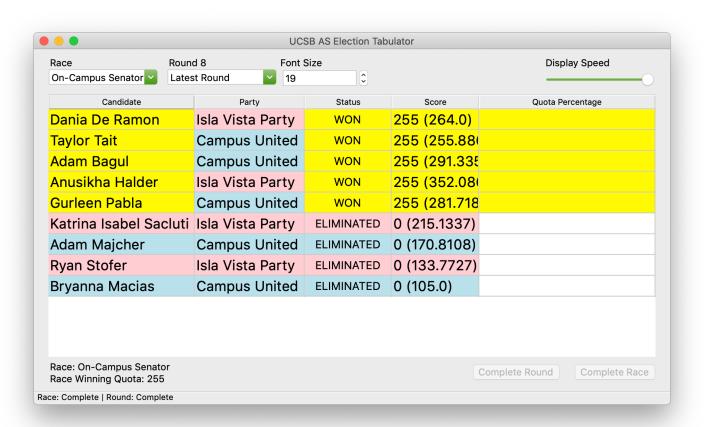

### **On-Campus**

| Adam Bagul             | 211  | 13.83% |
|------------------------|------|--------|
| Adam Majcher           | 145  | 9.50%  |
| Anusikha Halder        | 168  | 11.01% |
| Bryanna Macias         | 105  | 6.88%  |
| Dania De Ramon         | 252  | 16.51% |
| Gurleen Pabla          | 151  | 9.90%  |
| Katrina Isabel Sacluti | 147  | 9.63%  |
| Ryan Stofer            | 125  | 8.19%  |
| Taylor Tait            | 222  | 14.55% |
|                        |      |        |
| Total                  | 1526 |        |