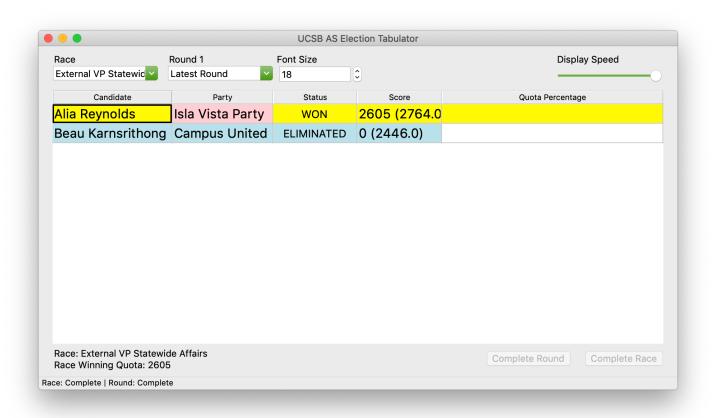

### **External Vice President - Statewide Affairs**

| Alia Reynolds      | 2764 | 53.05% |
|--------------------|------|--------|
| Beau Karnstrithong | 2446 | 46.95% |
|                    |      |        |
| Total              | 5210 |        |