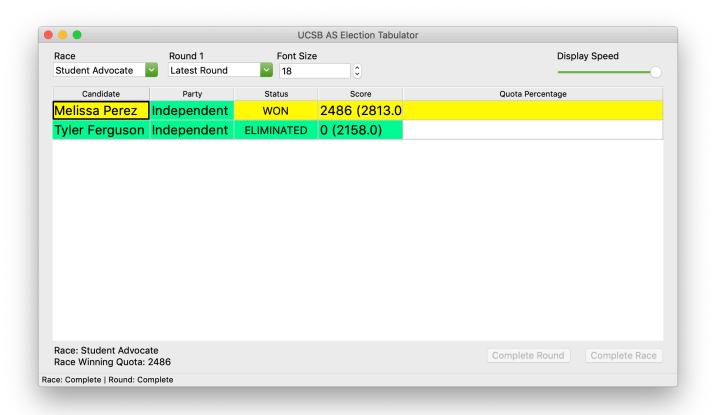

#### **Student Advocate**

| Melissa Perez  | 2813 | 56.59% |
|----------------|------|--------|
| Tyler Ferguson | 2158 | 43.41% |
|                |      |        |
| Total          | 4971 |        |