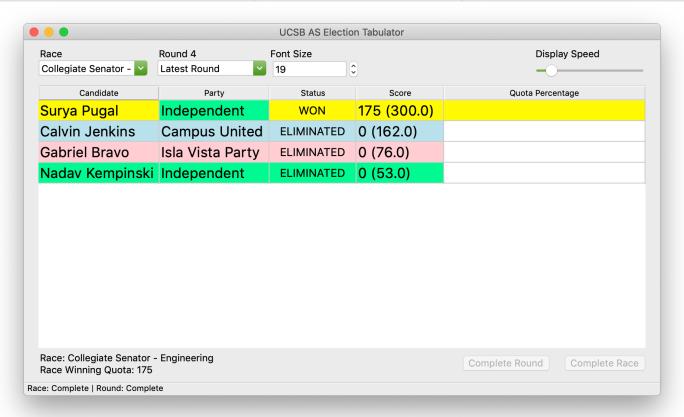

# **Collegiate Senator - Engineering**

| Calvin Jenkins  | 113 | 32.29% |
|-----------------|-----|--------|
| Gabriel Bravo   | 69  | 19.71% |
| Nadav Kempinski | 53  | 15.14% |
| Surya Pugal     | 115 | 32.86% |
|                 |     |        |
| Total           | 350 |        |