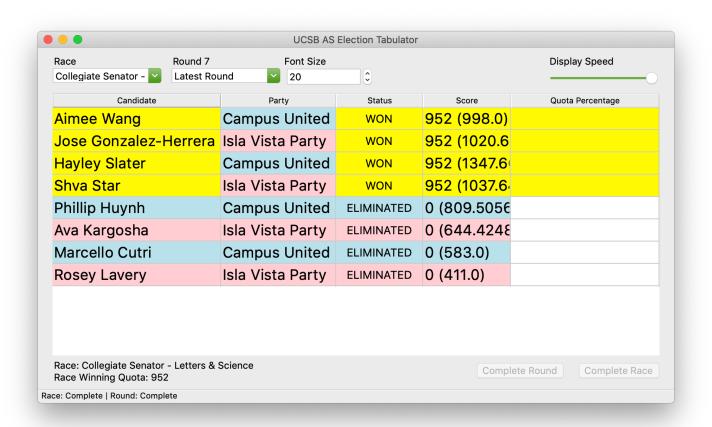

### Collegiate Senator - Letters & Science

| Aimee Wang            | 826  | 19.73% |
|-----------------------|------|--------|
| Ava Kargosha          | 509  | 12.16% |
| Hayley Slater         | 612  | 14.62% |
| Jose Gonzalez-Herrera | 707  | 16.89% |
| Marcello Cutri        | 548  | 13.09% |
| Phillip Huynh         | 573  | 13.69% |
| Rosey Lavery          | 411  | 9.82%  |
| Shva Star             | 570  | 13.62% |
|                       |      |        |
| Total                 | 4186 |        |