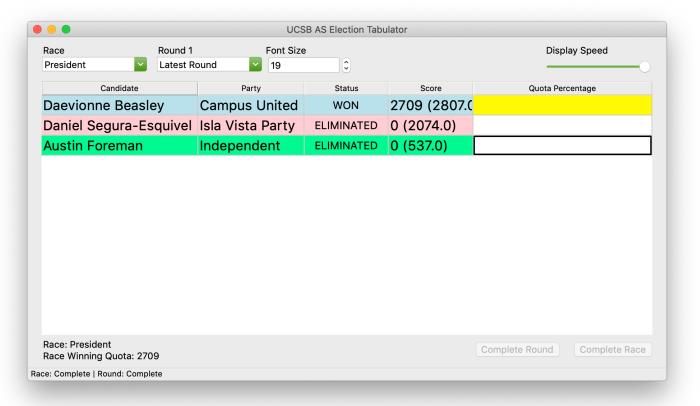

#### **President**

| Austin Foreman         | 537  | 9.91%  |
|------------------------|------|--------|
| Daevionne Beasley      | 2807 | 51.81% |
| Daniel Segura-Esquivel | 2074 | 38.28% |
|                        |      |        |
| Total                  | 5418 |        |