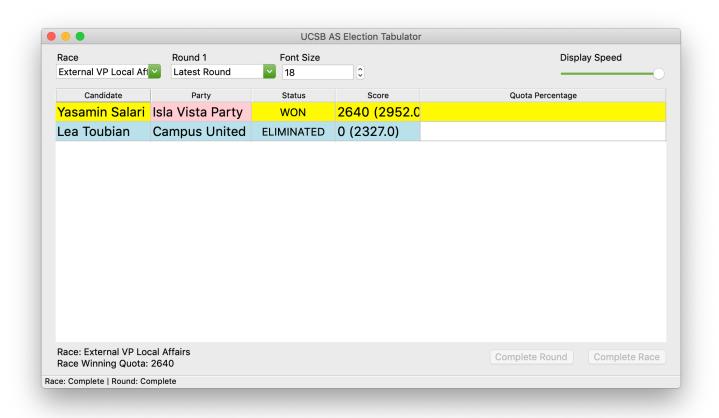

### **External Vice President - Local Affairs**

| Lea Toubian    | 2327 | 44.08% |
|----------------|------|--------|
| Yasamin Salari | 2952 | 55.92% |
|                |      |        |
| Total          | 5279 |        |