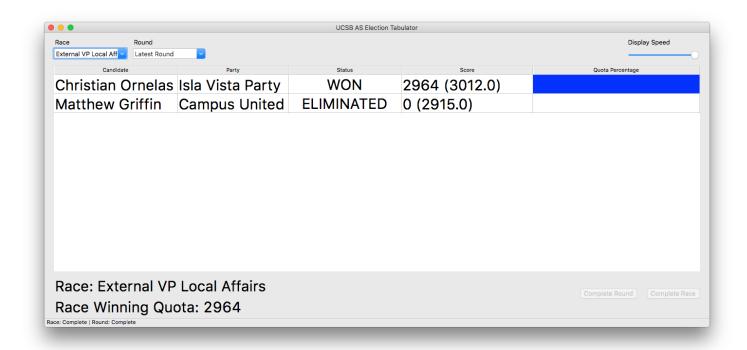

## **External Vice President - Local Affairs**

| Christian Ornelas | 3012 | 50.82% |
|-------------------|------|--------|
| Matthew Griffin   | 2915 | 49.18% |
|                   |      |        |
| Total             | 5927 |        |