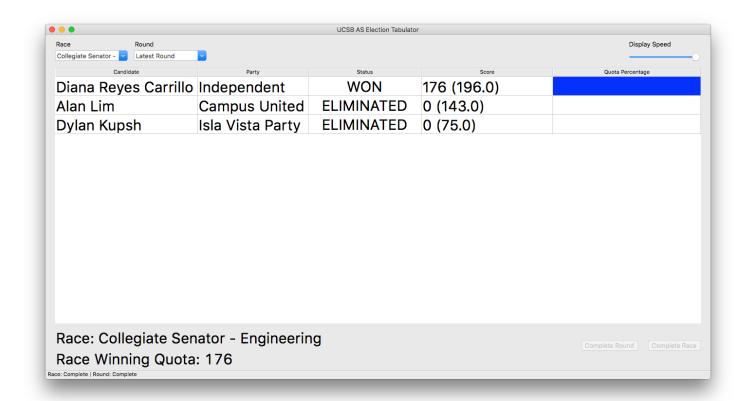

## **Collegiate Senator - Engineering**

| Alan Lim             | 125 | 35.51% |
|----------------------|-----|--------|
| Diana Reyes Carrillo | 152 | 43.18% |
| Dylan Kupsh          | 75  | 21.31% |
|                      |     |        |
| Total                | 352 |        |