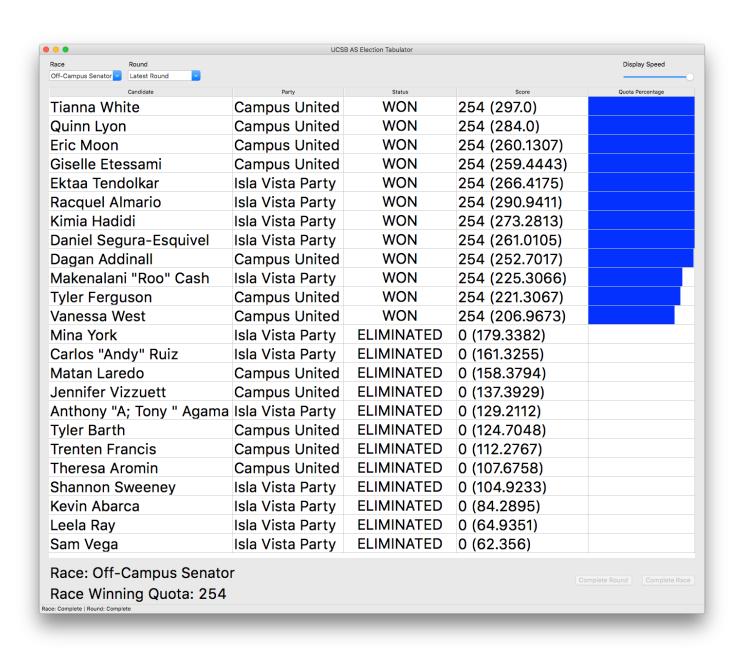

Off-Campus
First Choice Votes

| Carlos "Andy" Ruiz       112       3.40%         Dagan Addinall       176       5.34%         Daniel Segura-Esquivel       119       3.61%         Ektaa Tendolkar       190       5.77%         Eric Moon       171       5.19%         Giselle Etessami       175       5.31%         Jennifer Vizzuett       105       3.19%         Kevin Abarca       77       2.34%         Kimia Hadidi       172       5.22%         Leela Ray       62       1.88%         Makenalani "Roo" Cash       151       4.58%         Matan Laredo       117       3.65%         Mina York       127       3.85%         Quinn Lyon       284       8.62%         Racquel Almario       175       5.31%         Sam Vega       62       1.88%         Shannon Sweeney       87       2.64%         Theresa Aromin       102       3.10%                                                                                                                                                                                                                                                                                                                                                                                                                                                                                                                                                                                                                                                                                                                                                                                                                                                                                                                                                                                                                                                                                                                                                                                                                                                                                                      | Anthony "A; Tony" Agama | 107 | 3.25% |
|--------------------------------------------------------------------------------------------------------------------------------------------------------------------------------------------------------------------------------------------------------------------------------------------------------------------------------------------------------------------------------------------------------------------------------------------------------------------------------------------------------------------------------------------------------------------------------------------------------------------------------------------------------------------------------------------------------------------------------------------------------------------------------------------------------------------------------------------------------------------------------------------------------------------------------------------------------------------------------------------------------------------------------------------------------------------------------------------------------------------------------------------------------------------------------------------------------------------------------------------------------------------------------------------------------------------------------------------------------------------------------------------------------------------------------------------------------------------------------------------------------------------------------------------------------------------------------------------------------------------------------------------------------------------------------------------------------------------------------------------------------------------------------------------------------------------------------------------------------------------------------------------------------------------------------------------------------------------------------------------------------------------------------------------------------------------------------------------------------------------------------|-------------------------|-----|-------|
| Daniel Segura-Esquivel       119       3.61%         Ektaa Tendolkar       190       5.77%         Eric Moon       171       5.19%         Giselle Etessami       175       5.31%         Jennifer Vizzuett       105       3.19%         Kevin Abarca       77       2.34%         Kimia Hadidi       172       5.22%         Leela Ray       62       1.88%         Makenalani "Roo" Cash       151       4.58%         Matan Laredo       117       3.55%         Mina York       127       3.85%         Quinn Lyon       284       8.62%         Racquel Almario       175       5.31%         Sam Vega       62       1.88%         Shannon Sweeney       87       2.64%         Theresa Aromin       102       3.10%                                                                                                                                                                                                                                                                                                                                                                                                                                                                                                                                                                                                                                                                                                                                                                                                                                                                                                                                                                                                                                                                                                                                                                                                                                                                                                                                                                                                    | Carlos "Andy" Ruiz      | 112 | 3.40% |
| Ektaa Tendolkar 190 5.77%  Eric Moon 171 5.19%  Giselle Etessami 175 5.31%  Jennifer Vizzuett 105 3.19%  Kevin Abarca 77 2.34%  Kimia Hadidi 172 5.22%  Leela Ray 62 1.88%  Makenalani "Roo" Cash 151 4.58%  Matan Laredo 117 3.55%  Mina York 127 3.85%  Quinn Lyon 284 8.62%  Racquel Almario 175 5.31%  Sam Vega 62 1.88%  Shannon Sweeney 87 2.64%  Theresa Aromin 102 3.10%                                                                                                                                                                                                                                                                                                                                                                                                                                                                                                                                                                                                                                                                                                                                                                                                                                                                                                                                                                                                                                                                                                                                                                                                                                                                                                                                                                                                                                                                                                                                                                                                                                                                                                                                               | Dagan Addinall          | 176 | 5.34% |
| Eric Moon                                                                                                                                                                                                                                                                                                                                                                                                                                                                                                                                                                                                                                                                                                                                                                                                                                                                                                                                                                                                                                                                                                                                                                                                                                                                                                                                                                                                                                                                                                                                                                                                                                                                                                                                                                                                                                                                                                                                                                                                                                                                                                                      | Daniel Segura-Esquivel  | 119 | 3.61% |
| Giselle Etessami  Jennifer Vizzuett  Kevin Abarca  77  2.34%  Kimia Hadidi  Leela Ray  62  1.88%  Makenalani "Roo" Cash  Matan Laredo  Mina York  Quinn Lyon  Racquel Almario  Sam Vega  Shannon Sweeney  Theresa Aromin  175  5.31%  5.31%  5.31%  5.31%  5.31%  5.31%  5.31%  5.31%  5.31%  5.31%  5.31%  5.31%  5.31%  5.31%  5.31%  5.31%  5.31%  62  62  62  62  63  63  64  65  66  66  67  68  68  68  68  68  68  68                                                                                                                                                                                                                                                                                                                                                                                                                                                                                                                                                                                                                                                                                                                                                                                                                                                                                                                                                                                                                                                                                                                                                                                                                                                                                                                                                                                                                                                                                                                                                                                                                                                                                                   | Ektaa Tendolkar         | 190 | 5.77% |
| Jennifer Vizzuett  Kevin Abarca  Kimia Hadidi  Leela Ray  Makenalani "Roo" Cash  Matan Laredo  Mina York  Quinn Lyon  Racquel Almario  Sam Vega  Shannon Sweeney  Theresa Aromin  105  3.19%  3.19%  3.19%  3.19%  3.19%  3.19%  3.19%  3.19%  3.19%  3.19%  3.10%  3.10%  3.10%  3.10%  3.10%  3.10%                                                                                                                                                                                                                                                                                                                                                                                                                                                                                                                                                                                                                                                                                                                                                                                                                                                                                                                                                                                                                                                                                                                                                                                                                                                                                                                                                                                                                                                                                                                                                                                                                                                                                                                                                                                                                          | Eric Moon               | 171 | 5.19% |
| Kevin Abarca       77       2.34%         Kimia Hadidi       172       5.22%         Leela Ray       62       1.88%         Makenalani "Roo" Cash       151       4.58%         Matan Laredo       117       3.55%         Mina York       127       3.85%         Quinn Lyon       284       8.62%         Racquel Almario       175       5.31%         Sam Vega       62       1.88%         Shannon Sweeney       87       2.64%         Theresa Aromin       102       3.10%                                                                                                                                                                                                                                                                                                                                                                                                                                                                                                                                                                                                                                                                                                                                                                                                                                                                                                                                                                                                                                                                                                                                                                                                                                                                                                                                                                                                                                                                                                                                                                                                                                              | Giselle Etessami        | 175 | 5.31% |
| Kimia Hadidi 172 5.22% Leela Ray 62 1.88%  Makenalani "Roo" Cash 151 4.58%  Matan Laredo 117 3.55%  Mina York 127 3.85%  Quinn Lyon 284 8.62%  Racquel Almario 175 5.31%  Sam Vega 62 1.88%  Shannon Sweeney 87 2.64%  Theresa Aromin 102 3.10%                                                                                                                                                                                                                                                                                                                                                                                                                                                                                                                                                                                                                                                                                                                                                                                                                                                                                                                                                                                                                                                                                                                                                                                                                                                                                                                                                                                                                                                                                                                                                                                                                                                                                                                                                                                                                                                                                | Jennifer Vizzuett       | 105 | 3.19% |
| Leela Ray  62  1.88%  Makenalani "Roo" Cash  Matan Laredo  117  3.55%  Mina York  Quinn Lyon  Racquel Almario  Sam Vega  Shannon Sweeney  Theresa Aromin  62  1.88%  1.88%  1.88%  4.58%  4.58%  4.58%  4.58%  4.58%  4.58%  4.58%  4.58%  4.58%  4.58%  4.58%  4.58%  4.58%  4.58%  4.58%  4.58%  4.58%  4.58%  4.58%  4.58%  4.58%  4.58%  4.58%  4.58%  4.58%  4.58%  4.58%  4.58%  4.58%  4.58%  4.58%  4.58%  4.58%  4.58%  4.58%  4.58%  4.58%  4.58%  4.58%  4.58%  4.58%  4.58%  4.58%  4.58%  4.58%  4.58%  4.58%  4.58%  4.58%  4.58%  4.58%  4.58%  4.58%  4.58%  4.58%  4.58%  4.58%  4.58%  4.58%  4.58%  4.58%  4.58%  4.58%  4.58%  4.58%  4.58%  4.58%  4.58%  4.58%  4.58%  4.58%  4.58%  4.58%  4.58%  4.58%  4.58%  4.58%  4.58%  4.58%  4.58%  4.58%  4.58%  4.58%  4.58%  4.58%  4.58%  4.58%  4.58%  4.58%  4.58%  4.58%  4.58%  4.58%  4.58%  4.58%  4.58%  4.58%  4.58%  4.58%  4.58%  4.58%  4.58%  4.58%  4.58%  4.58%  4.58%  4.58%  4.58%  4.58%  4.58%  4.58%  4.58%  4.58%  4.58%  4.58%  4.58%  4.58%  4.58%  4.58%  4.58%  4.58%  4.58%  4.58%  4.58%  4.58%  4.58%  4.58%  4.58%  4.58%  4.58%  4.58%  4.58%  4.58%  4.58%  4.58%  4.58%  4.58%  4.58%  4.58%  4.58%  4.58%  4.58%  4.58%  4.58%  4.58%  4.58%  4.58%  4.58%  4.58%  4.58%  4.58%  4.58%  4.58%  4.58%  4.58%  4.58%  4.58%  4.58%  4.58%  4.58%  4.58%  4.58%  4.58%  4.58%  4.58%  4.58%  4.58%  4.58%  4.58%  4.58%  4.58%  4.58%  4.58%  4.58%  4.58%  4.58%  4.58%  4.58%  4.58%  4.58%  4.58%  4.58%  4.58%  4.58%  4.58%  4.58%  4.58%  4.58%  4.58%  4.58%  4.58%  4.58%  4.58%  4.58%  4.58%  4.58%  4.58%  4.58%  4.58%  4.58%  4.58%  4.58%  4.58%  4.58%  4.58%  4.58%  4.58%  4.58%  4.58%  4.58%  4.58%  4.58%  4.58%  4.58%  4.58%  4.58%  4.58%  4.58%  4.58%  4.58%  4.58%  4.58%  4.58%  4.58%  4.58%  4.58%  4.58%  4.58%  4.58%  4.58%  4.58%  4.58%  4.58%  4.58%  4.58%  4.58%  4.58%  4.58%  4.58%  4.58%  4.58%  4.58%  4.58%  4.58%  4.58%  4.58%  4.58%  4.58%  4.58%  4.58%  4.58%  4.58%  4.58%  4.58%  4.58%  4.58%  4.58%  4.58%  4.58%  4.58%  4.58%  4.58%  4.58%  4.58%  4.58%  4.58%  4.58% | Kevin Abarca            | 77  | 2.34% |
| Leela Ray         Makenalani "Roo" Cash       151       4.58%         Matan Laredo       117       3.55%         Mina York       127       3.85%         Quinn Lyon       284       8.62%         Racquel Almario       175       5.31%         Sam Vega       62       1.88%         Shannon Sweeney       87       2.64%         Theresa Aromin       102       3.10%                                                                                                                                                                                                                                                                                                                                                                                                                                                                                                                                                                                                                                                                                                                                                                                                                                                                                                                                                                                                                                                                                                                                                                                                                                                                                                                                                                                                                                                                                                                                                                                                                                                                                                                                                        | Kimia Hadidi            | 172 | 5.22% |
| Matan Laredo       117       3.55%         Mina York       127       3.85%         Quinn Lyon       284       8.62%         Racquel Almario       175       5.31%         Sam Vega       62       1.88%         Shannon Sweeney       87       2.64%         Theresa Aromin       102       3.10%                                                                                                                                                                                                                                                                                                                                                                                                                                                                                                                                                                                                                                                                                                                                                                                                                                                                                                                                                                                                                                                                                                                                                                                                                                                                                                                                                                                                                                                                                                                                                                                                                                                                                                                                                                                                                              | Leela Ray               | 62  | 1.88% |
| Mina York       127       3.85%         Quinn Lyon       284       8.62%         Racquel Almario       175       5.31%         Sam Vega       62       1.88%         Shannon Sweeney       87       2.64%         Theresa Aromin       102       3.10%                                                                                                                                                                                                                                                                                                                                                                                                                                                                                                                                                                                                                                                                                                                                                                                                                                                                                                                                                                                                                                                                                                                                                                                                                                                                                                                                                                                                                                                                                                                                                                                                                                                                                                                                                                                                                                                                         | Makenalani "Roo" Cash   | 151 | 4.58% |
| Quinn Lyon  Racquel Almario  Sam Vega  Shannon Sweeney  Theresa Aromin  284  8.62%  5.31%  5.31%  62  1.88%  87  2.64%                                                                                                                                                                                                                                                                                                                                                                                                                                                                                                                                                                                                                                                                                                                                                                                                                                                                                                                                                                                                                                                                                                                                                                                                                                                                                                                                                                                                                                                                                                                                                                                                                                                                                                                                                                                                                                                                                                                                                                                                         | Matan Laredo            | 117 | 3.55% |
| Racquel Almario  Sam Vega  Shannon Sweeney  Theresa Aromin  175  5.31%  62  1.88%  2.64%  3.10%                                                                                                                                                                                                                                                                                                                                                                                                                                                                                                                                                                                                                                                                                                                                                                                                                                                                                                                                                                                                                                                                                                                                                                                                                                                                                                                                                                                                                                                                                                                                                                                                                                                                                                                                                                                                                                                                                                                                                                                                                                | Mina York               | 127 | 3.85% |
| Sam Vega  Shannon Sweeney  Theresa Aromin  62  1.88%  2.64%  3.10%                                                                                                                                                                                                                                                                                                                                                                                                                                                                                                                                                                                                                                                                                                                                                                                                                                                                                                                                                                                                                                                                                                                                                                                                                                                                                                                                                                                                                                                                                                                                                                                                                                                                                                                                                                                                                                                                                                                                                                                                                                                             | Quinn Lyon              | 284 | 8.62% |
| Shannon Sweeney  Theresa Aromin  102  3.10%                                                                                                                                                                                                                                                                                                                                                                                                                                                                                                                                                                                                                                                                                                                                                                                                                                                                                                                                                                                                                                                                                                                                                                                                                                                                                                                                                                                                                                                                                                                                                                                                                                                                                                                                                                                                                                                                                                                                                                                                                                                                                    | Racquel Almario         | 175 | 5.31% |
| Theresa Aromin 102 3.10%                                                                                                                                                                                                                                                                                                                                                                                                                                                                                                                                                                                                                                                                                                                                                                                                                                                                                                                                                                                                                                                                                                                                                                                                                                                                                                                                                                                                                                                                                                                                                                                                                                                                                                                                                                                                                                                                                                                                                                                                                                                                                                       | Sam Vega                | 62  | 1.88% |
| THEFESA ATOTTIIT                                                                                                                                                                                                                                                                                                                                                                                                                                                                                                                                                                                                                                                                                                                                                                                                                                                                                                                                                                                                                                                                                                                                                                                                                                                                                                                                                                                                                                                                                                                                                                                                                                                                                                                                                                                                                                                                                                                                                                                                                                                                                                               | Shannon Sweeney         | 87  | 2.64% |
| Tionna \\/hito 297 9.01%                                                                                                                                                                                                                                                                                                                                                                                                                                                                                                                                                                                                                                                                                                                                                                                                                                                                                                                                                                                                                                                                                                                                                                                                                                                                                                                                                                                                                                                                                                                                                                                                                                                                                                                                                                                                                                                                                                                                                                                                                                                                                                       | Theresa Aromin          | 102 | 3.10% |
| Harma vville                                                                                                                                                                                                                                                                                                                                                                                                                                                                                                                                                                                                                                                                                                                                                                                                                                                                                                                                                                                                                                                                                                                                                                                                                                                                                                                                                                                                                                                                                                                                                                                                                                                                                                                                                                                                                                                                                                                                                                                                                                                                                                                   | Tianna White            | 297 | 9.01% |
| Trenten Francis 95 2.88%                                                                                                                                                                                                                                                                                                                                                                                                                                                                                                                                                                                                                                                                                                                                                                                                                                                                                                                                                                                                                                                                                                                                                                                                                                                                                                                                                                                                                                                                                                                                                                                                                                                                                                                                                                                                                                                                                                                                                                                                                                                                                                       | Trenten Francis         | 95  | 2.88% |
| Tyler Barth 3.16%                                                                                                                                                                                                                                                                                                                                                                                                                                                                                                                                                                                                                                                                                                                                                                                                                                                                                                                                                                                                                                                                                                                                                                                                                                                                                                                                                                                                                                                                                                                                                                                                                                                                                                                                                                                                                                                                                                                                                                                                                                                                                                              | Tyler Barth             | 104 | 3.16% |

| Tyler Ferguson | 108  | 3.28% |
|----------------|------|-------|
| Vanessa West   | 120  | 3.64% |
| Total          | 3295 |       |