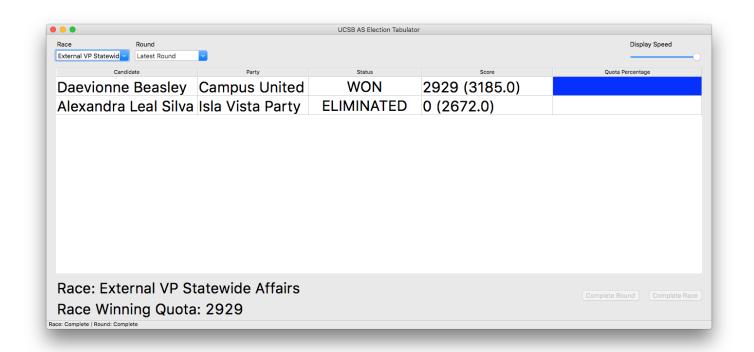

## **External Vice President - Statewide Affairs**

| Alexandra Leal Silva | 2672 | 45.62% |
|----------------------|------|--------|
| Daevionne Beasley    | 3185 | 54.38% |
|                      |      |        |
| Total                | 5857 |        |