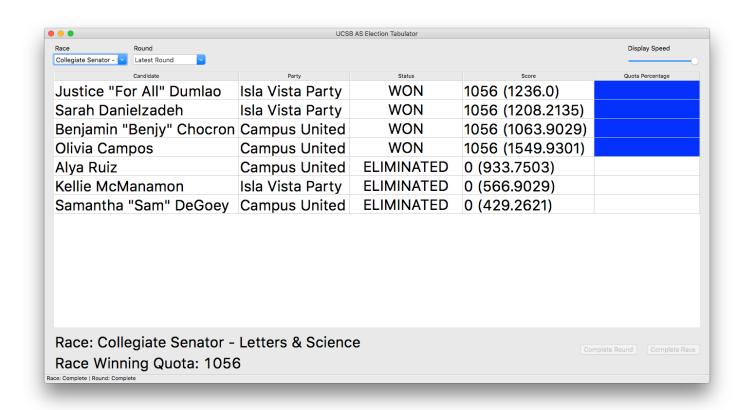

## Collegiate Senator - Letters & Science

| Alya Ruiz                | 722  | 13.68% |
|--------------------------|------|--------|
| Benjamin "Benjy" Chocron | 873  | 16.54% |
| Justice "For All" Dumlao | 1236 | 23.42% |
| Kellie McManamon         | 486  | 9.21%  |
| Olivia Campos            | 769  | 14.57% |
| Samantha "Sam" DeGoey    | 423  | 8.02%  |
| Sarah Danielzadeh        | 768  | 14.55% |
|                          |      |        |
| Total                    | 5277 |        |