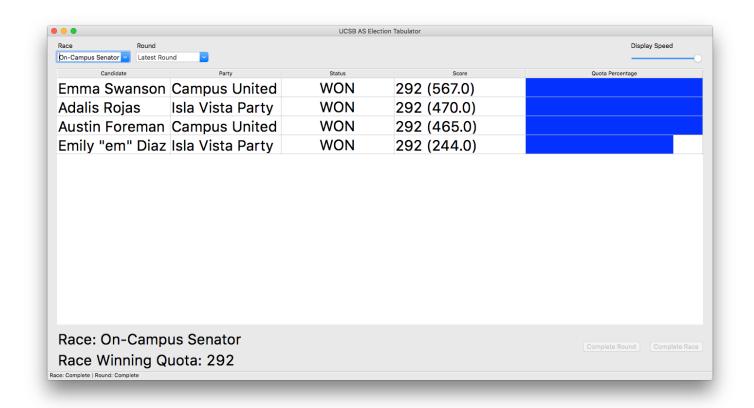

## **On-Campus**

| Adalis Rojas    | 470  | 26.92% |
|-----------------|------|--------|
| Austin Foreman  | 465  | 26.63% |
| Emily "em" Diaz | 244  | 13.97% |
| Emma Swanson    | 567  | 32.47% |
|                 |      |        |
| Total           | 1746 |        |