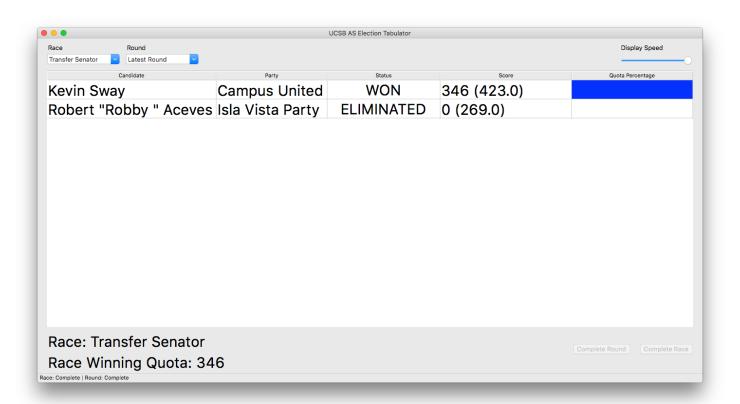

## **Transfer Senator**

| Kevin Sway            | 423 | 61.13% |
|-----------------------|-----|--------|
| Robert "Robby" Aceves | 269 | 38.87% |
|                       |     |        |
| Total                 | 692 |        |