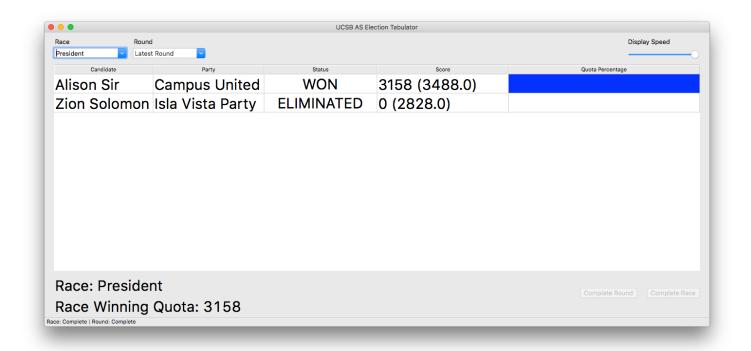

## **President**

| Alison Sir   | 3488 | 55.22% |
|--------------|------|--------|
| Zion Solomon | 2828 | 44.78% |
|              |      |        |
| Total        | 6316 |        |