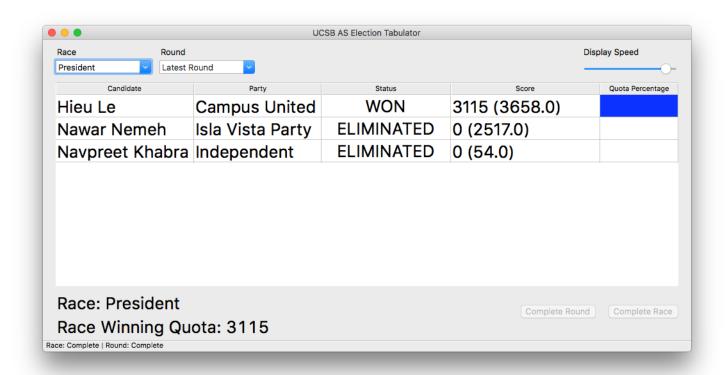

# **President**

| Hieu Le         | 3658 | 58.73% |
|-----------------|------|--------|
| Nawar Nemeh     | 2517 | 40.41% |
| Navpreet Khabra | 54   | 0.87%  |
|                 |      |        |
| Total           | 6229 |        |