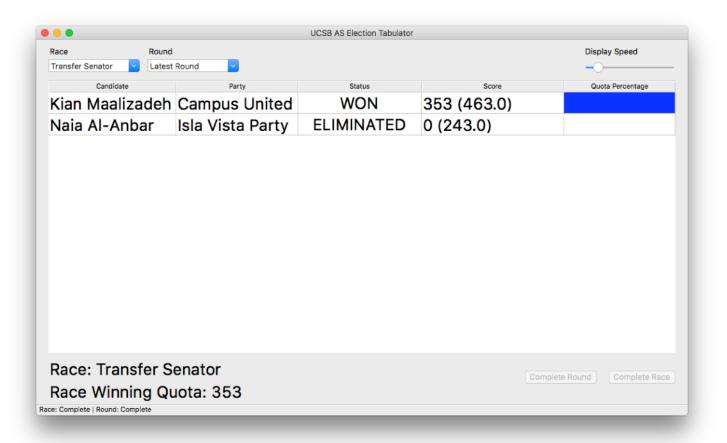

# **Transfer Senator**

| Kian Maalizadeh | 463 | 65.58% |
|-----------------|-----|--------|
| Naia Al-Anbar   | 243 | 34.42% |
|                 |     |        |
| Total           | 706 |        |