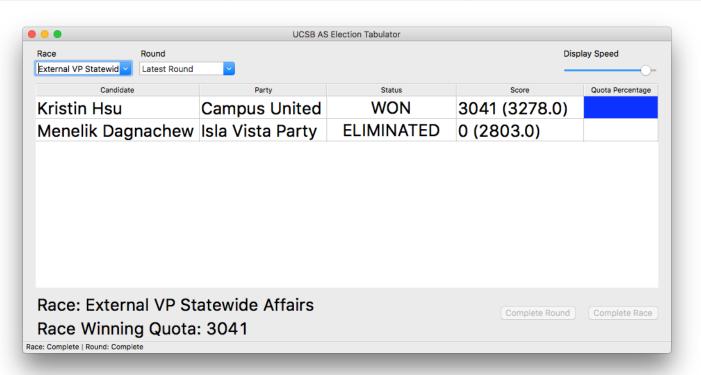

# **External Vice President - Statewide Affairs**

| Kristin Hsu       | 3278 | 53.91% |
|-------------------|------|--------|
| Menelik Dagnachew | 2803 | 46.09% |
|                   |      |        |
| Total             | 6081 |        |