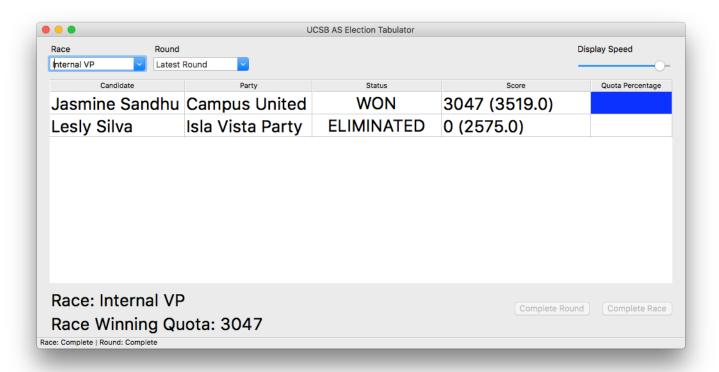

# **Internal Vice President**

| Jasmine Sandhu | 3519 | 57.75% |
|----------------|------|--------|
| Lesly Silva    | 2575 | 42.25% |
|                |      |        |
|                |      |        |
| Total          | 6094 |        |