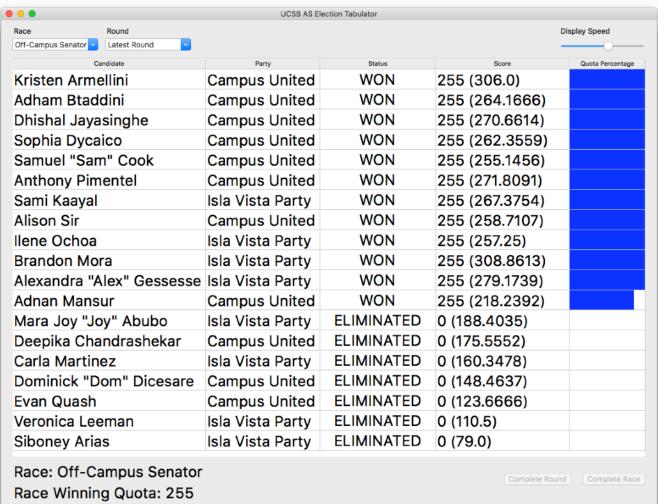

# **Off-Campus**

| Kristen Armellini            | 306  | 9.26% |
|------------------------------|------|-------|
| Dhishal Jayasinghe           | 240  | 7.26% |
| Sophia Dycaico               | 237  | 7.17% |
| Adham Btaddini               | 231  | 6.99% |
| Samuel "Sam" Cook            | 216  | 6.54% |
| Sami Kaayal                  | 193  | 5.84% |
| Anthony Pimentel             | 186  | 5.63% |
| Ilene Ochoa                  | 185  | 5.60% |
| Alison Sir                   | 181  | 5.48% |
| Brandon Mora                 | 178  | 5.39% |
| Alexandra "Alex"<br>Gessesse | 161  | 4.87% |
| Adnan Mansur                 | 146  | 4.42% |
| Dominick "Dom" Dicesare      | 143  | 4.33% |
| Mara Joy "Joy" Abubo         | 138  | 4.18% |
| Deepika Chandrashekar        | 136  | 4.11% |
| Carla Martinez               | 126  | 3.81% |
| Evan Quash                   | 121  | 3.66% |
| Veronica Leeman              | 102  | 3.09% |
| Siboney Arias                | 79   | 2.39% |
|                              |      |       |
| Total                        | 3305 |       |