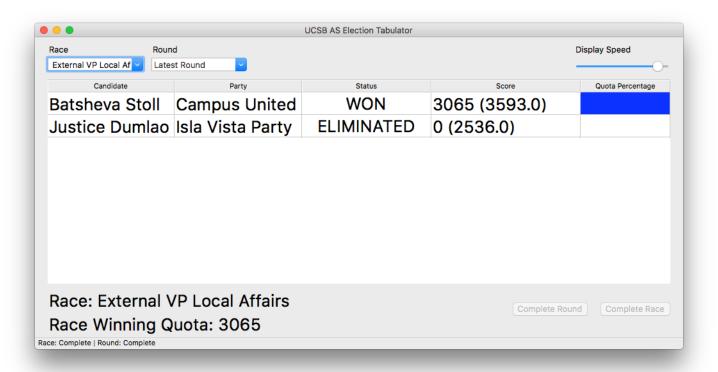

# **External Vice President - Local Affairs**

| Batsheva Stoll | 3593 | 58.62% |
|----------------|------|--------|
| Justice Dumlao | 2536 | 41.38% |
|                |      |        |
| Total          | 6129 |        |