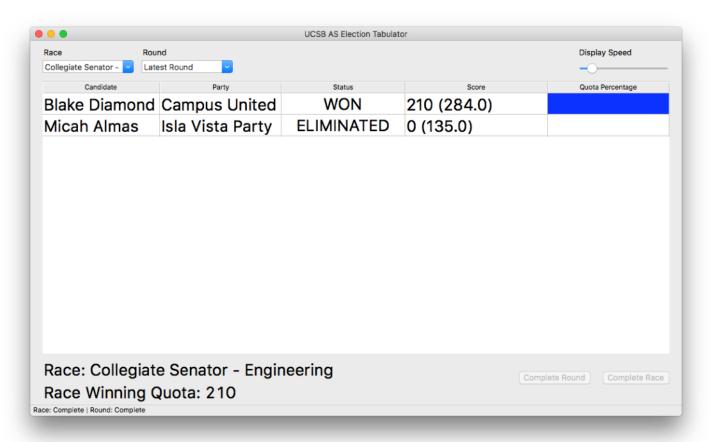

# **Collegiate Senator - Engineering**

| Blake Diamond | 284 | 67.78% |
|---------------|-----|--------|
| Micah Almas   | 135 | 32.22% |
|               |     |        |
|               |     |        |
| Total         | 419 |        |