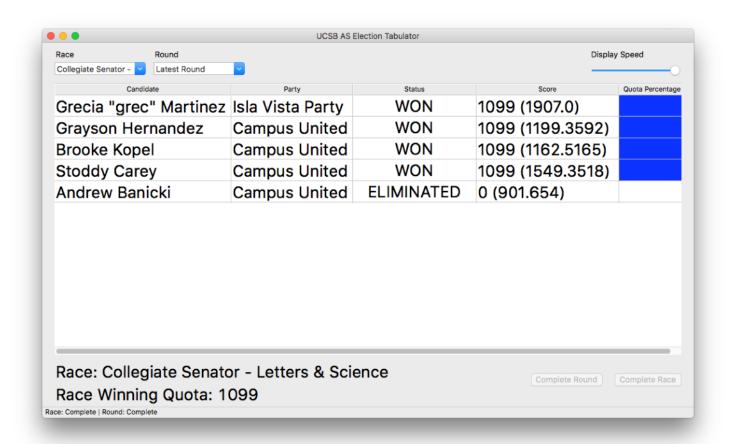

# Collegiate Senator - Letters & Science

| Grecia "grec" Martinez | 1907 | 30.61% |
|------------------------|------|--------|
| Brooke Kopel           | 1021 | 16.39% |
| Grayson Hernandez      | 982  | 15.76% |
| Stoddy Carey           | 848  | 13.61% |
| Andrew Banicki         | 736  | 11.81% |
|                        |      |        |
| Total                  | 6230 |        |