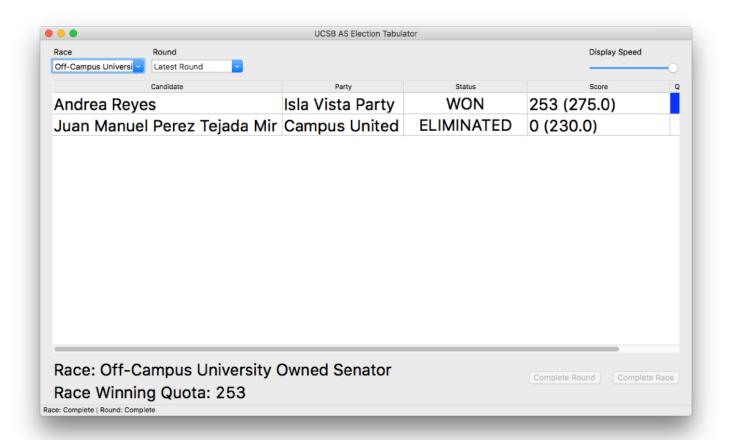

# **Off-Campus University Owned**

| Andrea Reyes                 | 275 | 54.46% |
|------------------------------|-----|--------|
| Juan Manuel Perez Tejada Mir | 230 | 45.54% |
|                              |     |        |
| Total                        | 505 |        |