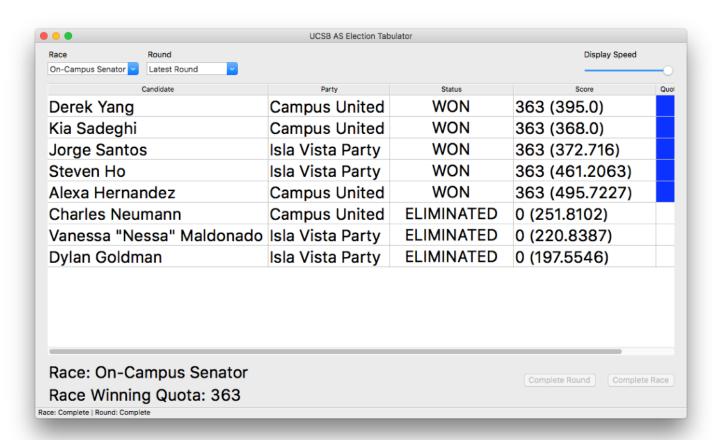

# **On-Campus**

| Derek Yang                | 395  | 27.99% |
|---------------------------|------|--------|
| Kia Sadeghi               | 368  | 26.08% |
| Jorge Santos              | 322  | 22.82% |
| Steven Ho                 | 267  | 18.92% |
| Alexa Hernandez           | 236  | 16.73% |
| Vanessa "Nessa" Maldonado | 196  | 13.89% |
| Charles Neumann           | 195  | 13.82% |
| Dylan Goldman             | 195  | 13.82% |
|                           |      |        |
| Total                     | 1411 |        |